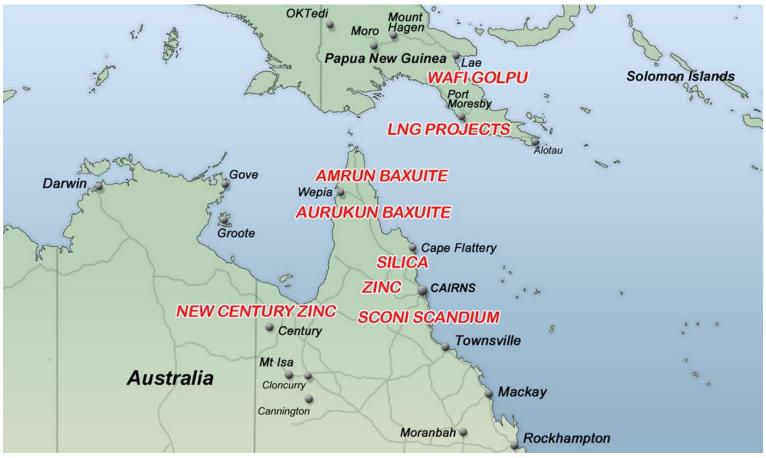

#### MINING SUPPLY GENERAL CARGO SERVICE OUT OF CAIRNS

Note: Since preparation of this map, the shipping service Cairns Freeport has ceased.