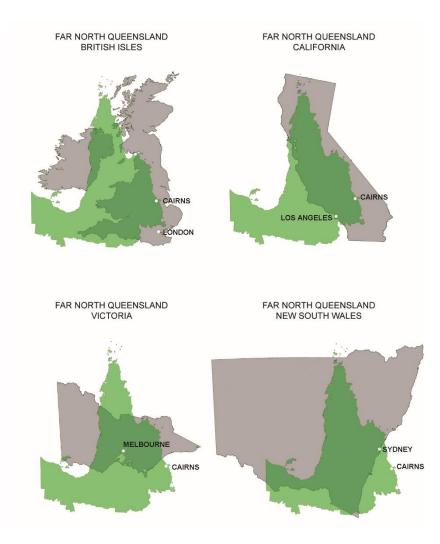

### THE IMPORTANCE OF MINING TO CAIRNS PAST : PRESENT : FUTURE



#### ADDRESS BY WS (Bill) Cummings | Cummings Economics



12th June 2019

### **CAIRNS REGION** TROPICAL : FAR NORTH QLD





2

### **AREA COMPARED**







### **DEEP INTO THE TROPICS**







### **MINING LEADS THE WAY**

CAIRNS ESTABLISHED AS A PORT IN 1876 FOR NEWLY DISCOVERED MINERAL FIELDS (ALMOST 100 YEARS AFTER SYDNEY)







### **MINING LEADS THE WAY**

#### RAILWAY OVER THE ESCARTMENT COMMENCED IN 1886



#### **MINING A LEADING FORCE UNTIL 1920's**





### **OTHER BASE INDUSTRIES DEVELOP**

- TIMBER INDUSTRIES
- MARINE INDUSTRIES
- AGRICULTURE
  SUGAR ON THE COAST
  MIXED FARMING ON THE TABLELANDS





# PASTORAL INDUSTRY PROBLEMS MINING TOWNS DECLINE

### **DEPRESSION & SECOND WORLD WAR**







#### **MINING LOW POINT IN THE ECONOMY** GROSS VALUE OF PRIMARY PRODUCTION IN 1957-58

| INDUSTRY  | <b>GROSS VALUE</b> | %    |
|-----------|--------------------|------|
| CROPS     | \$43,604,000       | 74%  |
| LIVESTOCK | \$8,9