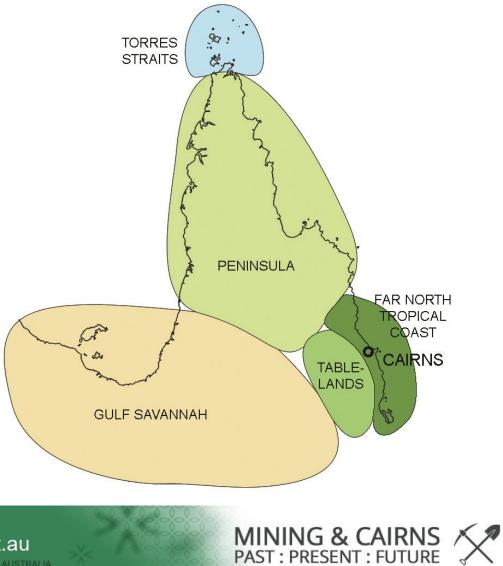

### THE IMPORTANCE OF MINING TO CAIRNS PAST : PRESENT : FUTURE



#### ADDRESS BY WS (Bill) Cummings | Cummings Economics



12th June 2019

### **CAIRNS REGION** TROPICAL : FAR NORTH QLD





2

### **AREA COMPARED**







### **DEEP INTO THE TROPICS**







### **MINING LEADS THE WAY**

CAIRNS ESTABLISHED AS A PORT IN 1876 FOR NEWLY DISCOVERED MINERAL FIELDS (ALMOST 100 YEARS AFTER SYDNEY)







### **MINING LEADS THE WAY**

#### RAILWAY OVER THE ESCARTMENT COMMENCED IN 1886



#### **MINING A LEADING FORCE UNTIL 1920's**





### **OTHER BASE INDUSTRIES DEVELOP**

- TIMBER INDUSTRIES
- MARINE INDUSTRIES
- AGRICULTURE
  SUGAR ON THE COAST
  MIXED FARMING ON THE TABLELANDS





# PASTORAL INDUSTRY PROBLEMS MINING TOWNS DECLINE

### **DEPRESSION & SECOND WORLD WAR**







#### **MINING LOW POINT IN THE ECONOMY** GROSS VALUE OF PRIMARY PRODUCTION IN 1957-58

| INDUSTRY  | <b>GROSS VALUE</b> | %    |
|-----------|--------------------|------|
| CROPS     | \$43,604,000