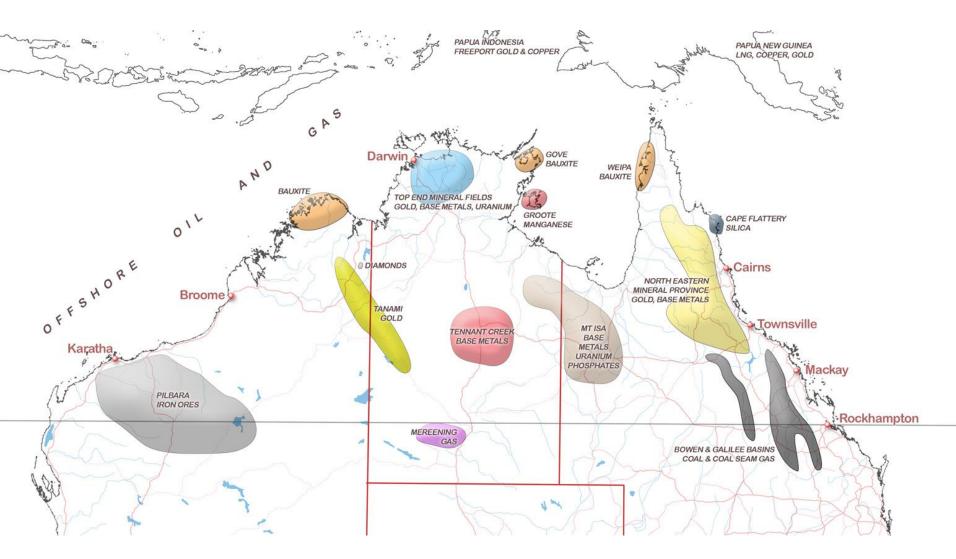

### **MINING ROLE IN UPSURGE SINCE 1960's**

MINING & CAIRNS

#### **MINING PRODUCTION** A CONSTANT BUT VARIABLE FACTOR